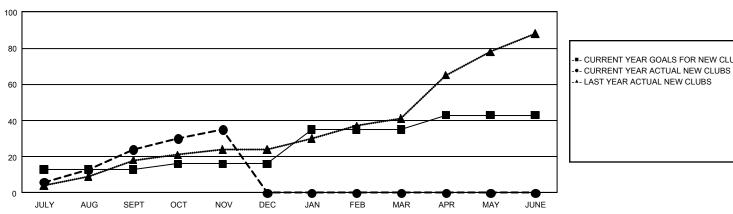

## GOALS AND ACTUAL NEW CLUBS CUMULATIVE

- -- LAST YEAR ACTUAL NEW CLUBS

| - | Ν | ΛE | N | ΙB | E | R | G | R | C | ۷ | V٦ | T۴ | 11 | N | E | Т | G | ( | Ŋ۵ | ١L |  |
|---|---|----|---|----|---|---|---|---|---|---|----|----|----|---|---|---|---|---|----|----|--|
|   |   |    |   |    |   |   |   |   |   |   |    |    |    |   |   |   |   |   |    |    |  |