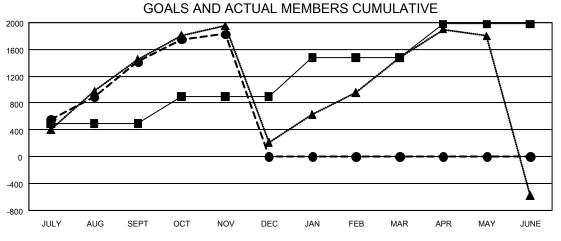

## GOALS AND ACTUAL NEW CLUBS CUMULATIVE

- -- LAST YEAR ACTUAL NEW CLUBS

| - | Ν | ΛE | N | ΙB | E | R | G | R | C | ۷ | V٦ | T۴ | 11 | N | E | Т | G | ( | Ŋ۵ | ١L |  |
|---|---|----|---|----|---|---|---|---|---|---|----|----|----|---|---|---|---|---|----|----|--|
|   |   |    |   |    |   |   |   |   |   |   |    |    |    |   |   |   |   |   |    |    |  |

- •- MEMBER GROWTH ACTUAL
- ▲- LAST YEAR MEMBERSHIP ACTUAL

| DROPPED CLUBS: 9 |       | 575 CLUBS OF 1,355 ADDED 1 OR | GENDER DISTRIBUTION        |                 |  |  |  |
|------------------|-------|-------------------------------|----------------------------|-----------------|--|--|--|
|                  |       | MORE NEW MEMBERS              | MALE                       | 20,894 (52.92%) |  |  |  |
|                  |       | 1                             | FEMALE                     | 18,509 (46.88%) |  |  |  |
| DROPPED MEMBERS  |       |                               |                            | , ,             |  |  |  |
| DECEASED         | 55    | CLICK HERE FOR CUMULATIVE     | TOTAL FAMILY UNIT MEMBERS  |                 |  |  |  |
| CLUB CANCELLED   | 97    | MEMBERSHIP DATA               |                            |                 |  |  |  |
| OTHER 1,370      |       |                               | FAMILY MEMBERS PAYING HALF |                 |  |  |  |
| TOTAL            | 1.522 |                               | DOLG                       |                 |  |  |  |